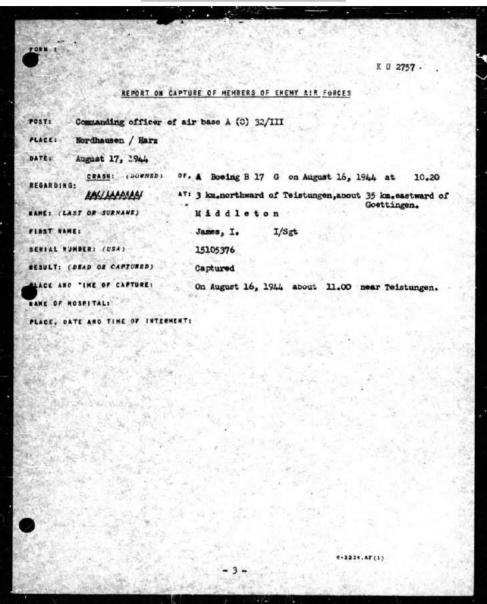

|              | 1                                                                                                                                                                                                                                                    |
|--------------|------------------------------------------------------------------------------------------------------------------------------------------------------------------------------------------------------------------------------------------------------|
|              |                                                                                                                                                                                                                                                      |
| · 11         | WAR DEEP OCCUSSION                                                                                                                                                                                                                                   |
|              | HEADQUARTERS ARE AIR PORCES                                                                                                                                                                                                                          |
|              | MISSING ALS OPEN REPORT                                                                                                                                                                                                                              |
|              | IMPORTANT: This report will be compiled in triplicate by each any hir                                                                                                                                                                                |
| CONSCRETE ST | porces organization within 48 hours of the time an aircruft is officially reported missing.                                                                                                                                                          |
| 1.           | OFCANTZATION: Location AAF Station No. 121: command or sir por o 8th Air Force.                                                                                                                                                                      |
| 2.           | Group Slat Bomb Gp (H. ; Squadron 22,th Bomb So, ; petachment<br>SFECLYT: Point of pear are AAF Station No. 121 ; course Route to Halle, Germany                                                                                                     |
| - 3.         | Intended pestination Halle, Germany. ; Type or planton Hombardment<br>WEATHER CONDITIONS AND VISIDILITY AT TIDE OF GRASH OR THE LAST MEPORTED:                                                                                                       |
| Sector - Con | Clear                                                                                                                                                                                                                                                |
| 4+           | CIVE: (1) to 16 AR LIT 0 1000 ; and Location East of Bisenach, Germany.<br>of last known wherehouts a missing aircraft.                                                                                                                              |
|              | (b) Specify whether (x) Last sighted; ( ) Last contacted by Radio;<br>( ) Forced Down; ( ) Seen to arash; or ( ) Information not Available.                                                                                                          |
| 5.           | TROPATT WAS LOST OF TS BELTEVED TO HAVE LOST LOST. AS A RESULT OF. (Check                                                                                                                                                                            |
| . Charles    | only one (x) Eveny Aircraft; ( ) Enemy Anti-Aircraft; ( ) Other circumstan-<br>oes had follows                                                                                                                                                       |
|              |                                                                                                                                                                                                                                                      |
| - 6.         | ATROMAP": "ype, yodel and corios H-17-G ; A F. Serial Musber 43-8012 X .                                                                                                                                                                             |
| 7.           | INCIUS: Type, hodel and series R-1820-97 (F. Seriel jumber (a) SW-021440<br>(b) SW-021290 ; (c' SW-021825 ; (d) SW-021781                                                                                                                            |
| 8.           | I TAILET TEARONS (Funitab bolow), , pype and serial Humber)<br>MUTE STRIAL PUREER                                                                                                                                                                    |
|              | (a) High Standard Mfg Co 50 cal A/C mach gun 603356                                                                                                                                                                                                  |
| -            | (b) High Standard Mrg Co50 cal a/C mach gun 601180<br>(c) High Standard Mrg Co50 cal a/C mach gun 555135                                                                                                                                             |
|              | (d) Savage Arms Corp50 cal A/O mach gum 1183441                                                                                                                                                                                                      |
| c.           | (e) Savage Arms Corp50 cal A/C mach gun 132818<br>(f) Savage Arms Corp50 cal A/C mach gun 1180744                                                                                                                                                    |
|              | (g) Savage Arms Corp50 cal A/C mach gun 1181131<br>(h) Savage Arms Corp50 cal A/C mach gun 1182606                                                                                                                                                   |
|              | (1) Savage Arms Corp50 cal A/C mach gun 1182951 7                                                                                                                                                                                                    |
|              | (j) Savage Arms Corp50 cal A/C mach gun 1183609 /<br>(k) Savage Arms Corp50 cal A/C mach gun 1182786                                                                                                                                                 |
|              | (k)         Sawage Arms Corp.         .50 cal A/C mach gun         1182786           (1)         Sawage Arms Corp.         .50 cal A/C mach gun         1132927           (m)         Sawage Arms Corp.         .50 cal A/C mach gun         1132588 |
| Sec. 1       | (n)                                                                                                                                                                                                                                                  |
|              | (°)<br>(p)                                                                                                                                                                                                                                           |
|              |                                                                                                                                                                                                                                                      |
|              | (e)                                                                                                                                                                                                                                                  |
|              | (*)                                                                                                                                                                                                                                                  |
| 9.           | THE PERSONS LISTED BALOF TERE PERCENTED AS: (a) Battle Casualty a                                                                                                                                                                                    |
|              |                                                                                                                                                                                                                                                      |
| 1            |                                                                                                                                                                                                                                                      |
|              |                                                                                                                                                                                                                                                      |
| No in        | 1 12 12 12 12 12 12 12 12 12 12 12 12 12                                                                                                                                                                                                             |
| Soul 1       |                                                                                                                                                                                                                                                      |
|              |                                                                                                                                                                                                                                                      |