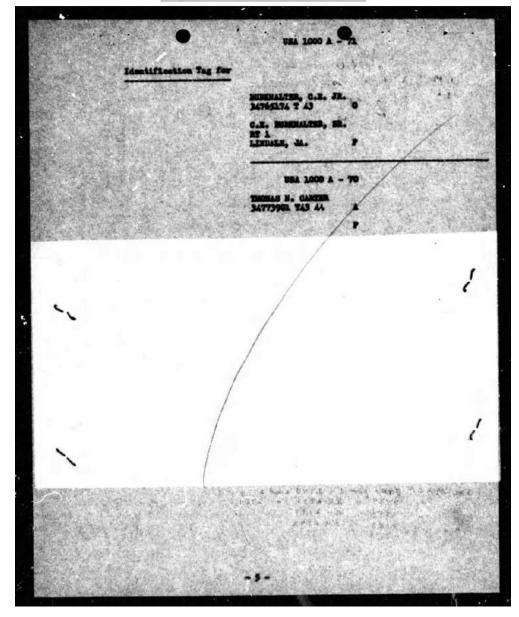

|              | 1                                                                                                                                                                                                                                                    |
|--------------|------------------------------------------------------------------------------------------------------------------------------------------------------------------------------------------------------------------------------------------------------|
|              |                                                                                                                                                                                                                                                      |
| · 11         | WAR DEEP OCCUSSION                                                                                                                                                                                                                                   |
|              | HEADQUARTERS ARE AIR PORCES                                                                                                                                                                                                                          |
|              | MISSING ALS OPEN REPORT                                                                                                                                                                                                                              |
|              | IMPORTANT: This report will be compiled in triplicate by each any hir                                                                                                                                                                                |
| CONSCRETE ST | porces organization within 48 hours of the time an aircruft is officially reported missing.                                                                                                                                                          |
| 1.           | OFCANTZATION: Location AAF Station No. 121: command or sir por o 8th Air Force.                                                                                                                                                                      |
| 2.           | Group Slat Bomb Gp (H. ; Squadron 22,th Bomb So, ; petachment<br>SFECLYT: Point of pear are AAF Station No. 121 ; course Route to Halle, Germany                                                                                                     |
| - 3.         | Intended pestination Halle, Germany. ; Type or planton Hombardment<br>WEATHER CONDITIONS AND VISIDILITY AT TIDE OF GRASH OR THE LAST MEPORTED:                                                                                                       |
| Sector - Con | Clear                                                                                                                                                                                                                                                |
| 4+           | CIVE: (1) to 16 AR LIT 0 1000 ; and Location East of Bisenach, Germany.<br>of last known wherehouts a missing aircraft.                                                                                                                              |
|              | (b) Specify whether (x) Last sighted; ( ) Last contacted by Radio;<br>( ) Forced Down; ( ) Seen to arash; or ( ) Information not Available.                                                                                                          |
| 5.           | TROPATT WAS LOST OF TS BELTEVED TO HAVE LOST LOST. AS A RESULT OF. (Check                                                                                                                                                                            |
| . Charles    | only one (x) Eveny Aircraft; ( ) Enemy Anti-Aircraft; ( ) Other circumstan-<br>oes had follows                                                                                                                                                       |
|              |                                                                                                                                                                                                                                                      |
| - 6.         | ATROMAP": "ype, yodel and corios H-17-G ; A F. Serial Musber 43-8012 X .                                                                                                                                                                             |
| 7.           | INCIUS: Type, hodel and series R-1820-97 (F. Seriel jumber (a) SW-021440<br>(b) SW-021290 ; (c' SW-021825 ; (d) SW-021781                                                                                                                            |
| 8.           | I TAILET TEARONS (Funitab bolow), , pype and serial Humber)<br>MUTE STRIAL PUREER                                                                                                                                                                    |
|              | (a) High Standard Mfg Co 50 cal A/C mach gun 603356                                                                                                                                                                                                  |
| -            | (b) High Standard Mrg Co50 cal a/C mach gun 601180<br>(c) High Standard Mrg Co50 cal a/C mach gun 555135                                                                                                                                             |
|              | (d) Savage Arms Corp50 cal A/O mach gum 1183441                                                                                                                                                                                                      |
| c.           | (e) Savage Arms Corp50 cal A/C mach gun 132818<br>(f) Savage Arms Corp50 cal A/C mach gun 1180744                                                                                                                                                    |
|              | (g) Savage Arms Corp50 cal A/C mach gun 1181131<br>(h) Savage Arms Corp50 cal A/C mach gun 1182606                                                                                                                                                   |
|              | (1) Savage Arms Corp50 cal A/C mach gun 1182951 7                                                                                                                                                                                                    |
|              | (j) Savage Arms Corp50 cal A/C mach gun 1183609 /<br>(k) Savage Arms Corp50 cal A/C mach gun 1182786                                                                                                                                                 |
|              | (k)         Sawage Arms Corp.         .50 cal A/C mach gun         1182786           (1)         Sawage Arms Corp.         .50 cal A/C mach gun         1132927           (m)         Sawage Arms Corp.         .50 cal A/C mach gun         1132588 |
| Sec. 1       | (n)                                                                                                                                                                                                                                                  |
|              | (°)<br>(p)                                                                                                                                                                                                                                           |
|              |                                                                                                                                                                                                                                                      |
|              | (e)                                                                                                                                                                                                                                                  |
|              | (*)                                                                                                                                                                                                                                                  |
| 9.           | THE PERSONS LISTED BALOF TERE PERCENTED AS: (a) Battle Casualty a                                                                                                                                                                                    |
|              |                                                                                                                                                                                                                                                      |
| 1            |                                                                                                                                                                                                                                                      |
|              |                                                                                                                                                                                                                                                      |
| No in        | 1 12 12 12 12 12 12 12 12 12 12 12 12 12                                                                                                                                                                                                             |
| Soul 1       |                                                                                                                                                                                                                                                      |
|              |                                                                                                                                                                                                                                                      |