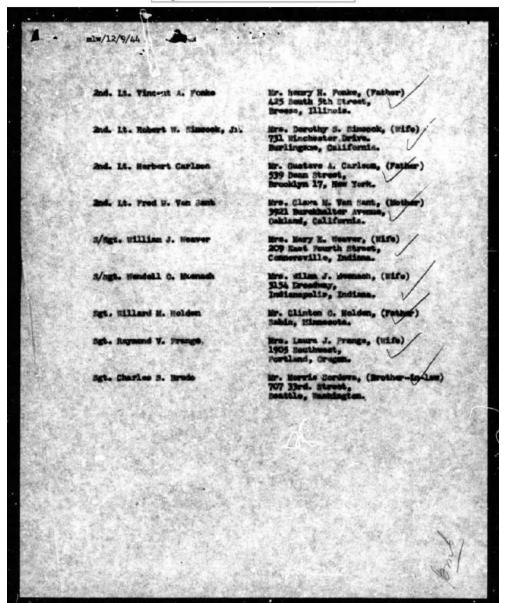

art Warspite                | Jr. 2nd L | . 0-720024       | esptured                  | Dulag Luft                                    |
|                      | William John                   | s/agt.    | 35893390         | saptured                  | Dulag Laft                                    |
| Casua By No.         | . 10 2771                      | Second St | applementary     | Report,                   | dated 13 November 1944                        |
| HOLDER               | Willard N.                     | Sgt.      | 37559251         | dead                      | Constery Braschword :<br>Essel                |
| DULAS LUFT,          | 50 August 1944                 |           |                  |                           |                                               |



















| <pre>g offloer of air base A (0) 32/III Mordhausen August 1 Air base To To Late of transmort Units of transmort y the commanding officer of air base Nordhausen will be handed over:</pre>                        |                                 | K U 2757                                          |
|-------------------------------------------------------------------------------------------------------------------------------------------------------------------------------------------------------------------|---------------------------------|---------------------------------------------------|
| Nordhausen Air base<br>To<br>Investigation Point West<br><u>(berursel / Taunus</u><br><u>List of transport</u><br>y the commanding officer of air base Nordhausen will be handed over: