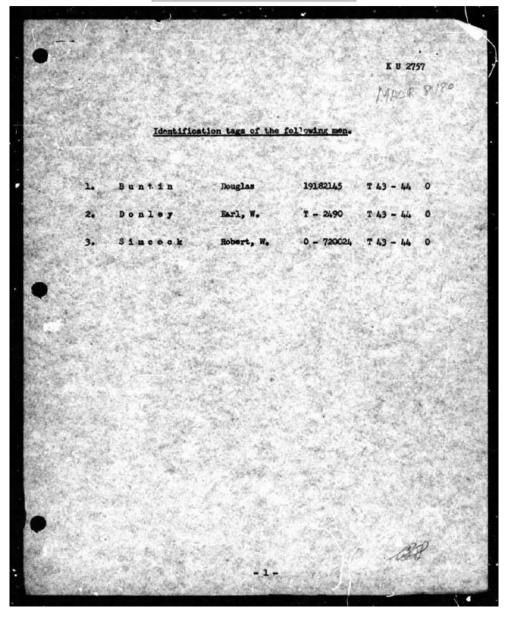

Warspite                | Jr. 2nd L | . 0-720024       | esptured                  | Dulag Luft                                    |
|                      | William John                   | s/agt.    | 35893390         | saptured                  | Dulag Laft                                    |
| Casua By No.         | . 10 2771                      | Second St | applementary     | Report,                   | dated 13 November 1944                        |
| HOLDER               | Willard N.                     | Sgt.      | 37559251         | dead                      | Constery Braschword :<br>Essel                |
| DULAS LUFT,          | 50 August 1944                 |           |                  |                           |                                               |



















| <pre>g offloer of air base A (0) 32/III Mordhausen August 1 Air base To To Late of transmort Units of transmort y the commanding officer of air base Nordhausen will be handed over:</pre>                        |                                 | K U 2757                                          |
|-------------------------------------------------------------------------------------------------------------------------------------------------------------------------------------------------------------------|---------------------------------|---------------------------------------------------|
| Nordhausen Air base<br>To<br>Investigation Point West<br><u>(berursel / Taunus</u><br><u>List of transport</u><br>y the commanding officer of air base Nordhausen will be handed over:<br>