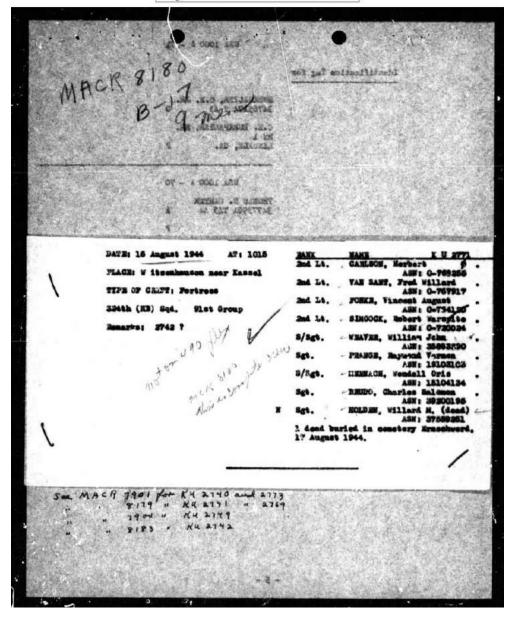

|              | 1                                                                                                                                                                                                                                                    |
|--------------|------------------------------------------------------------------------------------------------------------------------------------------------------------------------------------------------------------------------------------------------------|
|              |                                                                                                                                                                                                                                                      |
| · 11         | WAR DEEP OCCUSSION                                                                                                                                                                                                                                   |
|              | HEADQUARTERS ARE AIR PORCES                                                                                                                                                                                                                          |
|              | MISSING ALS OPEN REPORT                                                                                                                                                                                                                              |
|              | IMPORTANT: This report will be compiled in triplicate by each any hir                                                                                                                                                                                |
| CONSCRETE ST | porces organization within 48 hours of the time an aircruft is officially reported missing.                                                                                                                                                          |
| 1.           | OFCANTZATION: Location AAF Station No. 121: command or sir por o 8th Air Force.                                                                                                                                                                      |
| 2.           | Group Slat Bomb Gp (H. ; Squadron 22,th Bomb So, ; petachment<br>SFECLYT: Point of pear are AAF Station No. 121 ; course Route to Halle, Germany                                                                                                     |
| - 3.         | Intended pestination Halle, Germany. ; Type or planton Hombardment<br>WEATHER CONDITIONS AND VISIDILITY AT TIDE OF GRASH OR THE LAST MEPORTED:                                                                                                       |
| Sector - Con | Clear                                                                                                                                                                                                                                                |
| 4+           | CIVE: (1) to 16 AR LIT 0 1000 ; and Location East of Bisenach, Germany.<br>of last known wherehouts a missing aircraft.                                                                                                                              |
|              | (b) Specify whether (x) Last sighted; ( ) Last contacted by Radio;<br>( ) Forced Down; ( ) Seen to arash; or ( ) Information not Available.                                                                                                          |
| 5.           | TROPATT WAS LOST OF TS BELTEVED TO HAVE LOST LOST. AS A RESULT OF. (Check                                                                                                                                                                            |
| . Charles    | only one (x) Eveny Aircraft; ( ) Enemy Anti-Aircraft; ( ) Other circumstan-<br>oes had follows                                                                                                                                                       |
|              |                                                                                                                                                                                                                                                      |
| - 6.         | ATROMAP": "ype, yodel and corios H-17-G ; A F. Serial Musber 43-8012 X .                                                                                                                                                                             |
| 7.           | INCIUS: Type, hodel and series R-1820-97 (F. Seriel jumber (a) SW-021440<br>(b) SW-021290 ; (c' SW-021825 ; (d) SW-021781                                                                                                                            |
| 8.           | I TAILET TEARONS (Funitab bolow), , pype and serial Humber)<br>MUTE STRIAL PUREER                                                                                                                                                                    |
|              | (a) High Standard Mfg Co 50 cal A/C mach gun 603356                                                                                                                                                                                                  |
| -            | (b) High Standard Mrg Co50 cal a/C mach gun 601180<br>(c) High Standard Mrg Co50 cal a/C mach gun 555135                                                                                                                                             |
|              | (d) Savage Arms Corp50 cal A/O mach gum 1183441                                                                                                                                                                                                      |
| c.           | (e) Savage Arms Corp50 cal A/C mach gun 132818<br>(f) Savage Arms Corp50 cal A/C mach gun 1180744                                                                                                                                                    |
|              | (g) Savage Arms Corp50 cal A/C mach gun 1181131<br>(h) Savage Arms Corp50 cal A/C mach gun 1182606                                                                                                                                                   |
|              | (1) Savage Arms Corp50 cal A/C mach gun 1182951 7                                                                                                                                                                                                    |
|              | (j) Savage Arms Corp50 cal A/C mach gun 1183609 /<br>(k) Savage Arms Corp50 cal A/C mach gun 1182786                                                                                                                                                 |
|              | (k)         Sawage Arms Corp.         .50 cal A/C mach gun         1182786           (1)         Sawage Arms Corp.         .50 cal A/C mach gun         1132927           (m)         Sawage Arms Corp.         .50 cal A/C mach gun         1132588 |
| Sec. 1       | (n)                                                                                                                                                                                                                                                  |
|              | (°)<br>(p)                                                                                                                                                                                                                                           |
|              |                                                                                                                                                                                                                                                      |
|              | (e)                                                                                                                                                                                                                                                  |
|              | (*)                                                                                                                                                                                                                                                  |
| 9.           | THE PERSONS LISTED BALOF TERE PERCENTED AS: (a) Battle Casualty a                                                                                                                                                                                    |
|              |                                                                                                                                                                                                                                                      |
| 1            |                                                                                                                                                                                                                                                      |
|              |                                                                                                                                                                                                                                                      |
| No in        | 1 12 12 12 12 12 12 12 12 12 12 12 12 12                                                                                                                                                                                                             |
| Soul 1       |                                                                                                                                                                                                                                                      |
|              |                                                                                                                                                                                                                                                      |