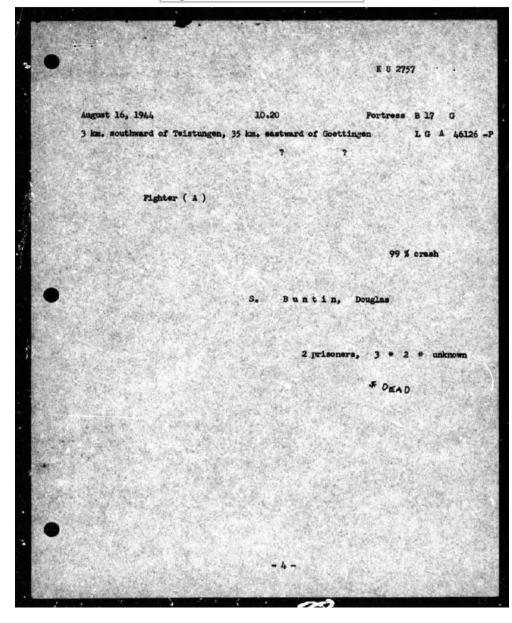

|              | 1                                                                                                                                                                                                                                                    |
|--------------|------------------------------------------------------------------------------------------------------------------------------------------------------------------------------------------------------------------------------------------------------|
|              |                                                                                                                                                                                                                                                      |
| · 11         | WAR DEEP OCCUSSION                                                                                                                                                                                                                                   |
|              | HEADQUARTERS ARE AIR PORCES                                                                                                                                                                                                                          |
|              | MISSING ALS OPEN REPORT                                                                                                                                                                                                                              |
|              | IMPORTANT: This report will be compiled in triplicate by each any hir                                                                                                                                                                                |
| CONSCRETE ST | porces organization within 48 hours of the time an aircruft is officially reported missing.                                                                                                                                                          |
| 1.           | OFCANTZATION: Location AAF Station No. 121: command or sir por o 8th Air Force.                                                                                                                                                                      |
| 2.           | Group Slat Bomb Gp (H. ; Squadron 22,th Bomb So, ; petachment<br>SFECLYT: Point of pear are AAF Station No. 121 ; course Route to Halle, Germany                                                                                                     |
| - 3.         | Intended pestination Halle, Germany. ; Type or planton Hombardment<br>WEATHER CONDITIONS AND VISIDILITY AT TIDE OF GRASH OR THE LAST MEPORTED:                                                                                                       |
| Sector - Con | Clear                                                                                                                                                                                                                                                |
| 4+           | CIVE: (1) to 16 AR LIT 0 1000 ; and Location East of Bisenach, Germany.<br>of last known wherehouts a missing aircraft.                                                                                                                              |
|              | (b) Specify whether (x) Last sighted; ( ) Last contacted by Radio;<br>( ) Forced Down; ( ) Seen to arash; or ( ) Information not Available.                                                                                                          |
| 5.           | TROPATT WAS LOST OF TS BELTEVED TO HAVE LOST LOST. AS A RESULT OF. (Check                                                                                                                                                                            |
| . Charles    | only one (x) Eveny Aircraft; ( ) Enemy Anti-Aircraft; ( ) Other circumstan-<br>oes had follows                                                                                                                                                       |
|              |                                                                                                                                                                                                                                                      |
| - 6.         | ATROMAP": "ype, yodel and corios H-17-G ; A F. Serial Musber 43-8012 X .                                                                                                                                                                             |
| 7.           | INCIUS: Type, hodel and series R-1820-97 (F. Seriel jumber (a) SW-021440<br>(b) SW-021290 ; (c' SW-021825 ; (d) SW-021781                                                                                                                            |
| 8.           | I TAILET TEARONS (Funitab bolow), , pype and serial Humber)<br>MUTE STRIAL PUREER                                                                                                                                                                    |
|              | (a) High Standard Mfg Co 50 cal A/C mach gun 603356                                                                                                                                                                                                  |
| -            | (b) High Standard Mrg Co50 cal a/C mach gun 601180<br>(c) High Standard Mrg Co50 cal a/C mach gun 555135                                                                                                                                             |
|              | (d) Savage Arms Corp50 cal A/O mach gum 1183441                                                                                                                                                                                                      |
| c.           | (e) Savage Arms Corp50 cal A/C mach gun 132818<br>(f) Savage Arms Corp50 cal A/C mach gun 1180744                                                                                                                                                    |
|              | (g) Savage Arms Corp50 cal A/C mach gun 1181131<br>(h) Savage Arms Corp50 cal A/C mach gun 1182606                                                                                                                                                   |
|              | (1) Savage Arms Corp50 cal A/C mach gun 1182951 7                                                                                                                                                                                                    |
|              | (j) Savage Arms Corp50 cal A/C mach gun 1183609 /<br>(k) Savage Arms Corp50 cal A/C mach gun 1182786                                                                                                                                                 |
|              | (k)         Sawage Arms Corp.         .50 cal A/C mach gun         1182786           (1)         Sawage Arms Corp.         .50 cal A/C mach gun         1132927           (m)         Sawage Arms Corp.         .50 cal A/C mach gun         1132588 |
| Sec. 1       | (n)                                                                                                                                                                                                                                                  |
|              | (°)<br>(p)                                                                                                                                                                                                                                           |
|              |                                                                                                                                                                                                                                                      |
|              | (e)                                                                                                                                                                                                                                                  |
|              | (*)                                                                                                                                                                                                                                                  |
| 9.           | THE PERSONS LISTED BALOF TERE PERCENTED AS: (a) Battle Casualty a                                                                                                                                                                                    |
|              |                                                                                                                                                                                                                                                      |
| 1            |                                                                                                                                                                                                                                                      |
|              |                                                                                                                                                                                                                                                      |
| No in        | 1 12 12 12 12 12 12 12 12 12 12 12 12 12                                                                                                                                                                                                             |
| Soul 1       |                                                                                                                                                                                                                                                      |
|              |                                                                                                                                                                                                                                                      |