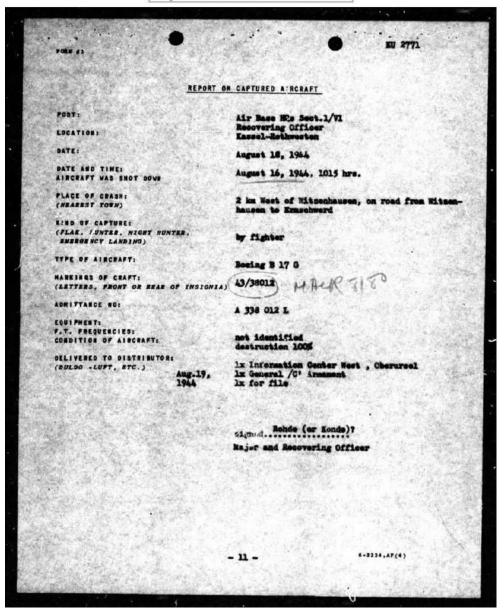

|              | 1                                                                                                                                                                                                                                                    |
|--------------|------------------------------------------------------------------------------------------------------------------------------------------------------------------------------------------------------------------------------------------------------|
|              |                                                                                                                                                                                                                                                      |
| · 11         | WAR DEEP OCCUSSION                                                                                                                                                                                                                                   |
|              | HEADQUARTERS ARE AIR PORCES                                                                                                                                                                                                                          |
|              | MISSING ALS OPEN REPORT                                                                                                                                                                                                                              |
|              | IMPORTANT: This report will be compiled in triplicate by each any hir                                                                                                                                                                                |
| CONSCRETE ST | porces organization within 48 hours of the time an aircruft is officially reported missing.                                                                                                                                                          |
| 1.           | OFCANTZATION: Location AAF Station No. 121: command or sir por o 8th Air Force.                                                                                                                                                                      |
| 2.           | Group Slat Bomb Gp (H. ; Squadron 22,th Bomb So, ; petachment<br>SFECLYT: Point of pear are AAF Station No. 121 ; course Route to Halle, Germany                                                                                                     |
| - 3.         | Intended pestination Halle, Germany. ; Type or planton Hombardment<br>WEATHER CONDITIONS AND VISIDILITY AT TIDE OF GRASH OR THE LAST MEPORTED:                                                                                                       |
| Sector - Con | Clear                                                                                                                                                                                                                                                |
| 4+           | CIVE: (1) to 16 AR LIT 0 1000 ; and Location East of Bisenach, Germany.<br>of last known wherehouts a missing aircraft.                                                                                                                              |
|              | (b) Specify whether (x) Last sighted; ( ) Last contacted by Radio;<br>( ) Forced Down; ( ) Seen to arash; or ( ) Information not Available.                                                                                                          |
| 5.           | TROPATT WAS LOST OF TS BELTEVED TO HAVE LOST LOST. AS A RESULT OF. (Check                                                                                                                                                                            |
| . Charles    | only one (x) Eveny Aircraft; ( ) Enemy Anti-Aircraft; ( ) Other circumstan-<br>oes had follows                                                                                                                                                       |
|              |                                                                                                                                                                                                                                                      |
| - 6.         | ATROMAP": "ype, yodel and corios H-17-G ; A F. Serial Musber 43-8012 X .                                                                                                                                                                             |
| 7.           | INCIUS: Type, hodel and series R-1820-97 (F. Seriel jumber (a) SW-021440<br>(b) SW-021290 ; (c' SW-021825 ; (d) SW-021781                                                                                                                            |
| 8.           | I TAILET TEARONS (Funitab bolow), , pype and serial Humber)<br>MUTE STRIAL PUREER                                                                                                                                                                    |
|              | (a) High Standard Mfg Co 50 cal A/C mach gun 603356                                                                                                                                                                                                  |
| -            | (b) High Standard Mrg Co50 cal a/C mach gun 601180<br>(c) High Standard Mrg Co50 cal a/C mach gun 555135                                                                                                                                             |
|              | (d) Savage Arms Corp50 cal A/O mach gum 1183441                                                                                                                                                                                                      |
| c.           | (e) Savage Arms Corp50 cal A/C mach gun 132818<br>(f) Savage Arms Corp50 cal A/C mach gun 1180744                                                                                                                                                    |
|              | (g) Savage Arms Corp50 cal A/C mach gun 1181131<br>(h) Savage Arms Corp50 cal A/C mach gun 1182606                                                                                                                                                   |
|              | (1) Savage Arms Corp50 cal A/C mach gun 1182951 7                                                                                                                                                                                                    |
|              | (j) Savage Arms Corp50 cal A/C mach gun 1183609 /<br>(k) Savage Arms Corp50 cal A/C mach gun 1182786                                                                                                                                                 |
|              | (k)         Sawage Arms Corp.         .50 cal A/C mach gun         1182786           (1)         Sawage Arms Corp.         .50 cal A/C mach gun         1132927           (m)         Sawage Arms Corp.         .50 cal A/C mach gun         1132588 |
| Sec. 1       | (n)                                                                                                                                                                                                                                                  |
|              | (°)<br>(p)                                                                                                                                                                                                                                           |
|              |                                                                                                                                                                                                                                                      |
|              | (e)                                                                                                                                                                                                                                                  |
|              | (*)                                                                                                                                                                                                                                                  |
| 9.           | THE PERSONS LISTED BALOF TERE PERCENTED AS: (a) Battle Casualty a                                                                                                                                                                                    |
|              |                                                                                                                                                                                                                                                      |
| 1            |                                                                                                                                                                                                                                                      |
|              |                                                                                                                                                                                                                                                      |
| No in        | 1 12 12 12 12 12 12 12 12 12 12 12 12 12                                                                                                                                                                                                             |
| Soul 1       |                                                                                                                                                                                                                                                      |
|              |                                                                                                                                                                                                                                                      |