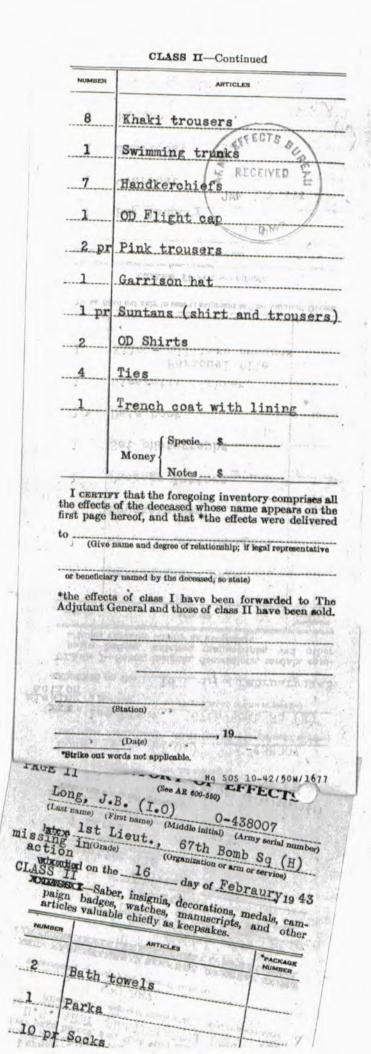

I hereby acknowledge that I have received from the Army Effects Bureau, Kansas Cit, Missouri, for safe-keeping, the following personal property of the above-named officer or soldier:

| No. | Articles N                      |   | Articles                           |
|-----|---------------------------------|---|------------------------------------|
| 1   | Short coat w/1 pr. 1st Lt. bers | 3 | Pr. trousers, 0. D. 1 Short snorte |
| 1   | Overcoat w/1 pr. 1st lt. bars   | 2 | Wool undershirts (\$1.00)          |
| 1   | Trench cost w/lining            | 3 | Pr. pejamas                        |
| 1   | Blouse w/insignia               | 1 | Face towel                         |
| 5   | Pr. shoes                       | 2 | Shirts, wool, green                |
| 2   | Pr. slippers                    | 4 | Pr. cotton shorts                  |
| 10  | Khaki shirts                    | 6 | Cotton undershirts                 |
| 7   | Pr. kahki trousers              | 1 | Polo shirt                         |
| 1   | Pr. swim trunks                 | 1 | Laundry beg                        |
|     | Handkerchiefs                   | 2 | Toilet kits w/articles             |
| 1   | Garrison cap, wool              | 1 | Fountain pen                       |
| 2   | Pr. trousers, pink, 1 w/belt    | 1 | Package photographs                |
| 1   | Service cap w/insignia          | 1 | Data book                          |
| 1   | Pr. sun ten, shirt and trousers | 1 | Cigarette lighter                  |
| 2   | O. D. shirts                    | 1 | File, personal papers              |
| 4   | Neckties                        | 1 | Memo book                          |
| 8   | Bath towels                     | 1 | Folder calling cards               |
| 16  | Pr. socks                       | 1 | Folder w/photographs               |
| 1   | Pr. leather gloves              | 1 | Identification card case           |
| 1   | Pr. suspenders                  | 1 | Money belt, 1 billfold             |

| Package<br>No. | Article Description                      | Remarks             |
|----------------|------------------------------------------|---------------------|
|                | 1 Short coat w/l pr. 1st Lt. bars        | Next-of-kin:        |
| #1             | 1 Overcoat w/1 pr. 1st Lt. bars          | Mrs. Ben F. Long    |
| _ //           | 1 Trench coat w/lining                   | May, Oklahoma       |
| CARTON         | 1 Blouse w/2-1st Lt. bars, 2 U.S., 2 A.C | 3.                  |
|                | insignie and 1 pr. wings                 |                     |
|                | 5 Pr. shoes                              | Beneficiary shown   |
|                | 2 Pr. slippers                           | form #54, father:   |
|                | 10 Khaki shirts                          | Mr. Ben F. Long     |
|                | 7 Pr. khaki trousers                     | May, Oklahoma       |
|                | 1 Pr. swim trunks                        |                     |
|                | 29 Handkerchiefs                         |                     |
|                | 1 Garrison cap, wool                     | No other ASN indica |
|                | 2 Pr. trousers, pink, 1/w belt           |                     |
|                | 1 Service cap w/insignia                 |                     |
|                | 1 Pr. sun tan, shirt and trousers        |                     |
|                | 2 0.D. shirts                            | PAPERS CENSORED     |
|                | 4 Neckties                               |                     |
|                | 8 Bath towels                            |                     |
|                | 16 Pr. socks                             |                     |
|                |                                          | All Addresses show  |
|                | 1 Pr. leather gloves                     |                     |
|                | 3 Pr. trousers, 0.D.                     |                     |
|                |                                          |                     |
|                | 2 Wool undershirts                       | SHORTAGE-reverse s  |
|                | <u>3</u> Pr. pajamas                     |                     |
|                | 1 Face towel                             |                     |
|                | 2 Shirts, wool, green                    |                     |
|                | 4 Pr. cotton shorts                      | G.I.Removed-revers  |
|                | 6 Cotton undershirts                     |                     |
|                | 1 Polo shirt                             |                     |
|                | 1 Laundry bag                            |                     |
|                | 2 Toilet kits w/articles                 | Attached:           |
|                | 1 Fountain pen                           | Form #54            |
|                | 1 Package photographs                    |                     |
|                | 1 Data book                              | Form #77            |
|                | 1 Cigarette lighter                      | Form #29            |
|                | 1 File, personal papers                  |                     |
|                | 1 Memo book                              |                     |
|                | 1 Folder calling cards                   |                     |
|                | 1 Folder w/photographs                   |                     |
|                | 1 Identification card case, leather      |                     |
|                | 1 Money belt                             |                     |
|                | 1 Billfold                               |                     |
|                | 1 Short snorter, (\$1.00 U.S. currency)  |                     |
|                |                                          |                     |
|                |                                          | lation and          |