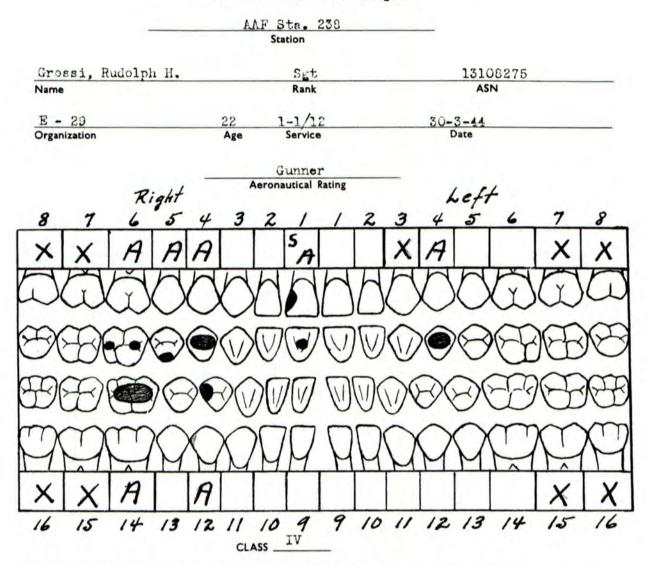

### FLYING PERSONNEL DENTAL IDENTIFICATION FORM Office of the Dental Surgeon

OCCLUSION Normal CALCULUS Slightperiodontoclasia None FOCI SUSPECTED None ANOMALIES, OTHER CONDITIONS, REMARKS :

L 4 rotated Spree of L 3 - 2 mm

1. Reports of Burial for the decenned army pursonnel listed below state that dantal identification was made in identifying the remains.

| GENESTIAN, BOTHER R.   | Bad Lt.  | 0_696308 |
|------------------------|----------|----------|
| MIEBS, Jonaph W.       | s/sgt.   | 14093828 |
| BEILLY, Christopher J. | s/bgt.   | 52350670 |
| anosil, indolph R.     | \$1. CO. | 13108275 |

hi ke Qi kakarara

2. It is requested that copies of the dental charts for those was be forwarded this beadquarters.

RAURICE BRIERST Lt. Col. 4.H.C. Chief. Graves Registration & Effects Division.

mb DISTRIBUTION:

Copies of dental identification forms requested in basic communication attached hereto.

For the Commanding General:

LINDSEY L. BRAXTON, Lt. Col. AGD., Asst. Adj. Gen.

4 Incls:

Incl 1 Flying Personnel Dental Identification Form, 2nd Lt. Norman N.Christian. Incl. 2 Flying Personnel Dental Identification Form, S/Sgt. Joseph W.Myers. Incl. 3 Flying Personnel Dental Identification Form, S/Sgt. Christopher J.Reilly. Incl. 4 Flying Personnel Dental Identification Form, Sgt. Rudolph H.Grossi.