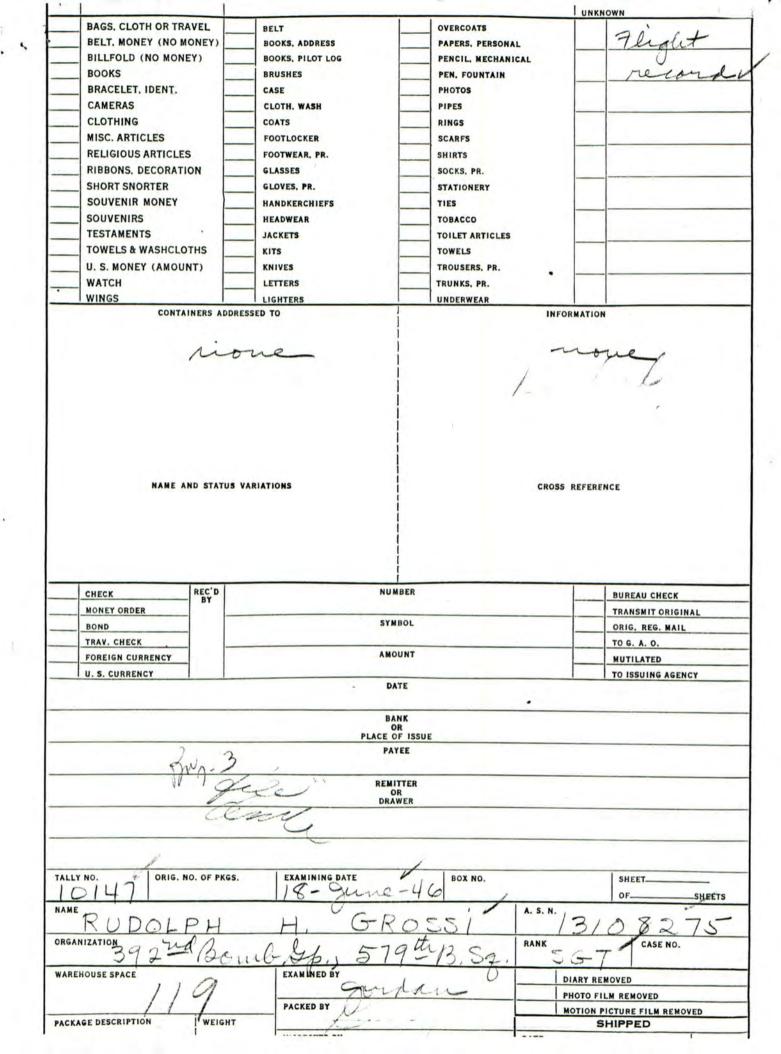

RRE Form #39 13 Jul 48

Attached hereto correspondence and/or other identifying media of possible archival value, pertaining to:

| GROSSI                                  | RUDOLPH      | H         | SGT    | 13108275 |
|-----------------------------------------|--------------|-----------|--------|----------|
| (Last Name)                             | (First Name) | (Initial) | (Rank) | (ASN     |
| , , , , , , , , , , , , , , , , , , , , |              |           |        |          |