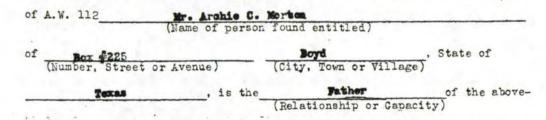

# SSET Bennie J. Mortom 26th Bb, 337th BS WIA KERO 11-28-43 On raid Over Europe, died at buse attar return 1775 INDIVIDUAL DECEASED PERSONAL FILE OPY notron BEST COPY POSSIBLE POOR QUALITY ORIGINAL